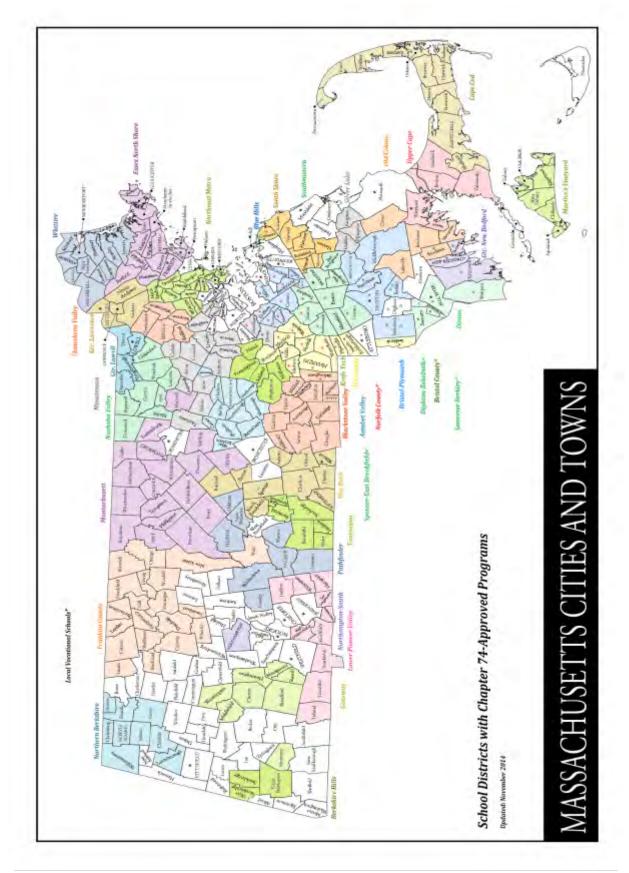

ECTORY is identified by a Massachusetts title that is based on the applicable Massachusetts Vocational Technical Education Framework.

A crosswalk from the Massachusetts titles to a six digit Classification of Instructional Program Code (CIP Code), obtained from the document titled: Classification of Instructional Programs published by the United States Department of Education – National Center for Education Statistics is included at the end of the DIRECTORY.

Visit the Massachusetts Department of Elementary and Secondary Education's website at <u>http://profiles.doe.mass.edu/</u> under "School and District Profiles/Directory" for additional information on each school district and school listed in this DIRECTORY.

## MASSACHUSETTS MAP OF SCHOOL DISTRICTS WITH CHAPTER 74-APPROVED PROGRAMS



### **REGIONAL VOCATIONAL TECHNICAL SCHOOL DISTRICTS**

#### ASSABET VALLEY RTSD

Assabet Valley Regional Vocational Technical School 215 Fitchburg Street, Marlboro, MA 01752 Phone: 508-485-9430 Website: http://www.assabettech.com

AUTOMOTIVE COLLISION REPAIR & REFINISHING AUTOMOTIVE TECHNOLOGY BIOTECHNOLOGY **BUSINESS TECHNOLOGY** CARPENTRY COSMETOLOGY CULINARY ARTS **DESIGN & VISUAL COMMUNICATIONS** DRAFTING ELECTRICITY **EXPLORATORY** HEALTH ASSISTING HEATING-VENTILATION-AIR CONDITIONING-REFRIGERATION MACHINE TOOL TECHNOLOGY METAL FABRICATION & JOINING TECHNOLOGIES **PAINTING & DESIGN TECHNOLOGIES** PLUMBING **PROGRAMMING & WEB DEVELOPMENT** PRACTICAL NURSE (LPN) (postsecondary)

#### **BLUE HILLS RTSD**

Blue Hills Regional Technical School 800 Randolph Street, Canton, MA 02021 Phone